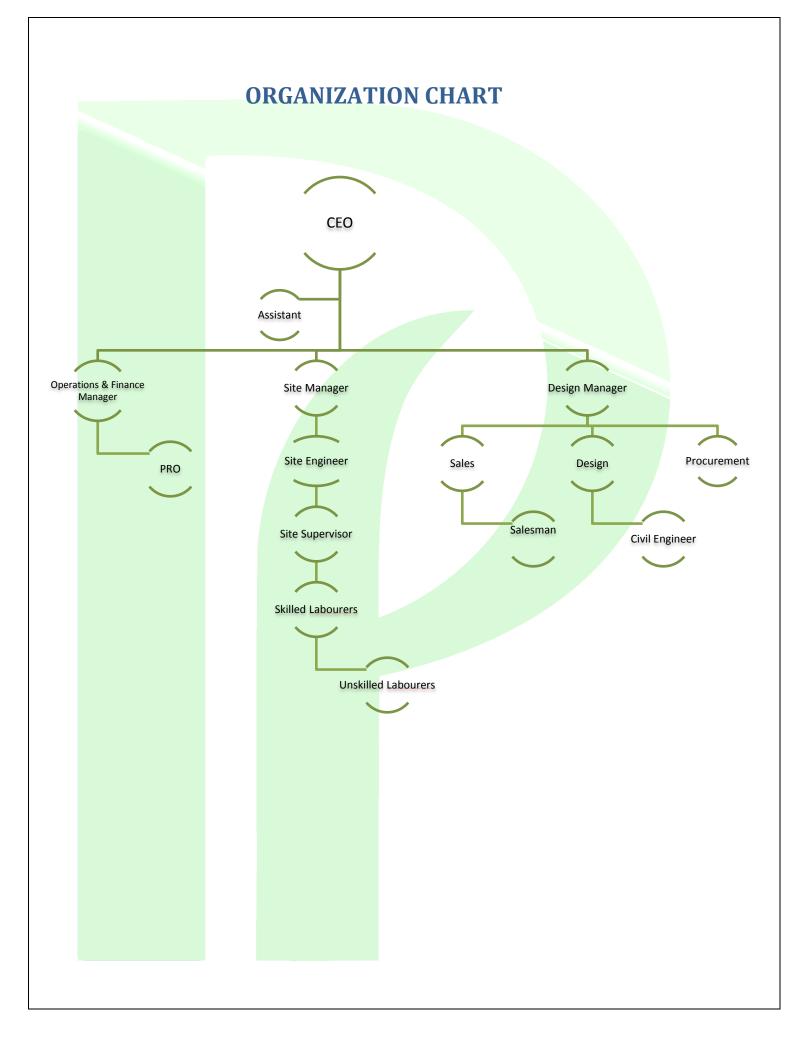

over the last 3 years. New prestigious projects along with an objective for excellence are driving Perfa towards a successful horizon.

### Activities

- Design, supply, installation and maintenance of all kinds of HVAC and Plumbing System.
- Design, supply, execution and maintenance for all kinds of Electrical projects.
- Green house construction and management Smart home Solutions
- Design and installation of ELV System
- Engineering Product Trading
- Building Maintenance.

### Our clients

Engineers at Perfa have been involved in a wide range of projects for clients such as Municipalities, Water and Electricity Authorities, Department of Military works, ADNOC, TAMOUH, Telecommunication corporations, Government entities, Al-Ain Farms for

Livestock Production as well as Private Owners.



# Certification

Occupational Health & Safety Management System Certificate - OHSAS 18001:2017



# CERTIFICATE



OHSAS 18001:2007

This is to Certify that the Occupational Health & Safety Management System of

### PERFA ELECTRO-MECHANICAL CONTRACTING

#### Industrial Area, Al-Ain, UAE

has been found to comply with

### OHSAS 18001:2007

This certificate is applicable to the following scope

MEP Contracting, Facilities Management and Engineering Solutions.

### Certificate No :: I-OSC201903003

Date of initial registration Surveillance audit on or before Certificate expiry Recertification Due 05, March, 2019 05, February, 2020 04, March, 2020 04, March, 2022

**Authorized Signatory BQC ASSESSMENT PRIVATE LIMITED** 

(formerly BQC Certifications)

Website : www.bqccert.com, E-mail : inf