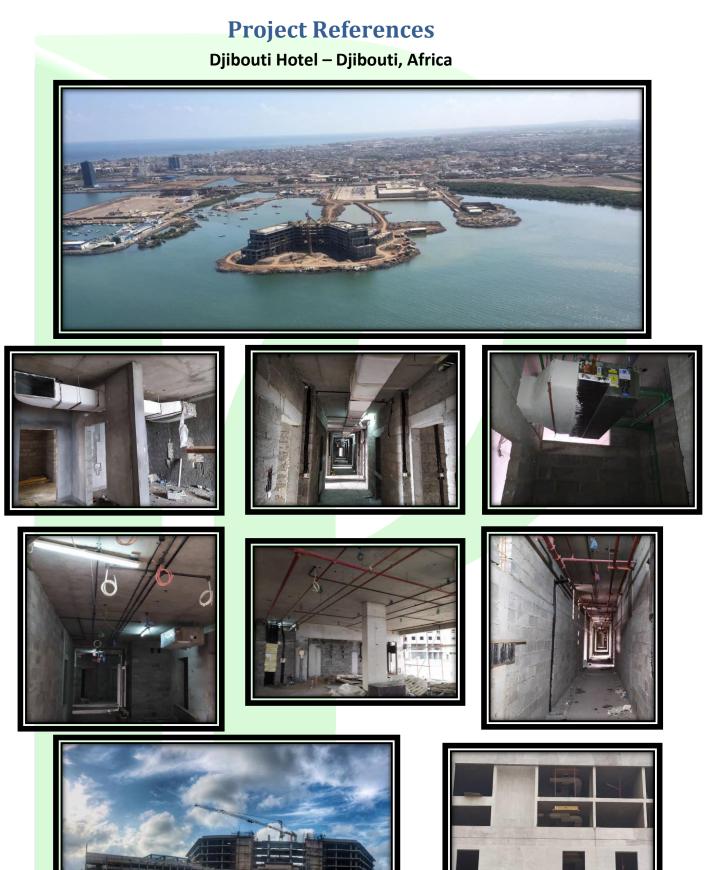

## **GROUP COMPANY**

PERFA Group Of Companies operates its branch office in Lahore, where trading of engineering product is catered under the permit name of Perfa Engineering Solutions

Pvt Ltd.

MEP WORKS AT IKEA COLLECTION CENTRE - ALAIN

CCU SUPPLY & INSTALLTION WORKS AT ADNEC - ALAIN

MEP WORKS AT GRAND AYLA – ALAIN

MEP WORKS AT SLAUGHTER HOUSE- BAWADI ALAIN

MEP WORKS AT EMARAT FAST TRACK FACILITY- BAWADI

MEP REFUBRISHMENT WORKS AT ENGLISH COLLEGE- DUBAI

Al-Ain Farms for Livestock Production -Supply, Installation, Testing & Commissioning of Electrical Earthing System

Bawadi Mall - D.I Main Line Modification Works

Modern Bakery – Electrical Modification Works

Modern Bakery – Ducting Modification Works

Al Ain Municipality's Slaughterhouse – S&I Ducting

Residential Villa's – Complete Plumbing & Water proofing

**Royal Emporium - Carrier Chiller Refurbishment** 

Al-Ain Farms for Livestock Production - Installation of Korrakool Fans

### Al Noor Bakery, Sarooj Branch - MEP Works Done

HVAC Works – Al Wagan